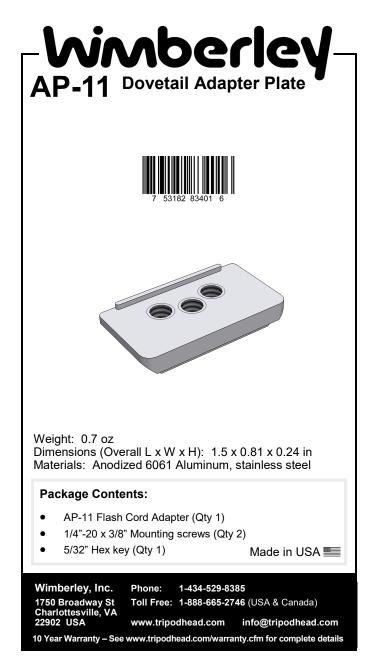

## About the AP-11

The AP-11 Dovetail Adapter attaches to older style Kirk and Really Right Stuff lens plates and adds a second dovetail to these single dovetail plates. This enables attachment of an arca-swiss quick-release such as Wimberley Modular Flash Bracket System

This adapter can also be used to attach quick-release flash brackets made by Kirk, Really Right Stuff, Jobu and other manufacturers that use the arca-swiss configuration.