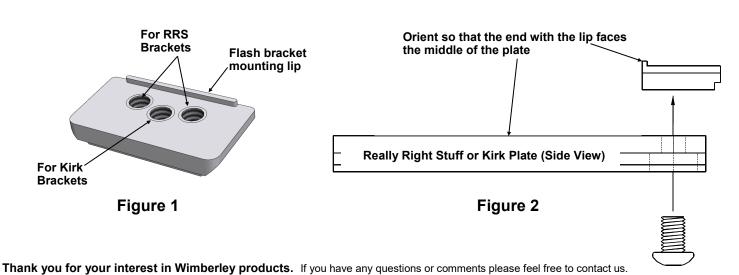

## Connecting the AP-11 to a Plate:

**Step 1:** Attach the AP-11 plate to the lens plate where you would normally attach a flash bracket. Use the enclosed hex key and fasteners - one fastener for Kirk plates, two fasteners for Really Right Stuff plates (Fig 1).

**Step 2:** Attach the plate so that the end with the lip faces the middle of the lens plate (Fig 2).

After installation, if there is not enough clearance between the adapter and the lens barrel to allow attachment of the flash bracket, you may need to buy a lower profile double dovetail Wimberley lens plate.